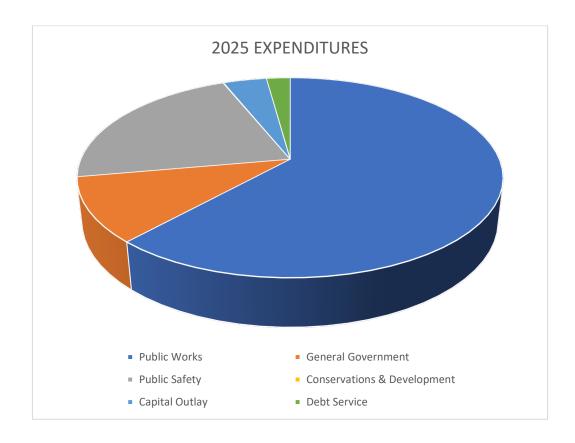

Below is the budget that was approved by the Town Board on November 13, 2024, following a public hearing on the same date.

| SUMMARY OF                                                                                                                                      | 2025 P | PROPOSED BUDGET                                              | <u>T</u> |                                                                          |               |
|-------------------------------------------------------------------------------------------------------------------------------------------------|--------|--------------------------------------------------------------|----------|--------------------------------------------------------------------------|---------------|
|                                                                                                                                                 |        | 2024<br>APPROVED<br>BUDGET                                   |          | 2025<br>PROPOSED<br>BUDGET                                               | %<br>CHANGED  |
| REVENUES Taxes Intergovernmental Revenue Licenses, Permits, Fees Public Charge for Services Other Budget Surplus/Funds Transfer* TOTAL REVENUES | \$     | 991,180<br>224,330<br>25,240<br>145,746<br>18,838<br>260,000 | \$<br>-  | 999,402<br>228,175<br>31,178<br>213,265<br>9,600<br>463,320<br>1,944,940 | .83%<br>5.43% |
| 101/1211025                                                                                                                                     | Ψ      | 1,003,33 .                                                   | Ψ        | 1,3 1 1,3 10                                                             | 3.13/         |
| EXPENDITURES General Government Public Safety Public Works - Transp & Safety Conservation and Development Capital Outlay Debt Service Fund      | \$     | 205,893<br>519,723<br>710,803<br>1,300<br>185,891<br>41,724  | \$       | 202,602<br>420,611<br>1,202,703<br>1,300<br>76,000<br>41,724             |               |
| TOTAL EXPENDITURES                                                                                                                              | \$     | 1,665,334                                                    | \$       | 1,944,940                                                                | 16.79%        |

#### **Expenses Summary**

Combined expenditures are budgeted at \$1,944,940. In 2023 and 2024 the Town spent a large portion of its budget on road repair and will continue to focus on repairing roads as well as following a road maintenance schedule to extend the life of roads in 2025. Construction of a new Town Hall on Bowers Road was completed in 2025 using ARPA funds, funds set aside from motel room tax, and the sale of the former Town Garage, as well as interest earned on the town's money market account.