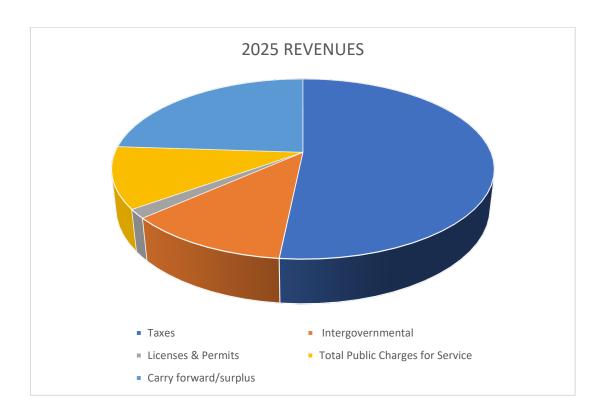

#### **Revenue Summary**

The Town's \$962,096 property tax levy is 65% of the total \$1,481,620 in revenue for the Town. While most revenue sources are planned to stay flat or slightly increase in the 2025 fiscal year, two categories are worthy of note due to significant changes.

The first change was a significant increase in Shared Revenue from the Department of Revenue that started in 2024. Due to a budget surplus at the State level and Act 12, the Town will again see an increase of 324% in Shared Revenue which equates to an additional \$64,942, for a total of \$84,988.

The second revenue change is in motel room tax. Up until 2024, the Town did not have a designated tourism entity and most funds from room tax was used towards construction of the new Town Hall. The Town is looking into partnering with neighboring municipalities to form a tourism commission in 2025. Once created, 70% of motel room tax will be forwarded to the commission, per Wisconsin Statutes, and the 2025 budget anticipates that.

| 2025 REVENUES BUDGET                           |                  |           |           |           |
|------------------------------------------------|------------------|-----------|-----------|-----------|
|                                                | 2024             | Through   | 2024      | 2025      |
| TAXES 41000                                    | Budget           | 9/30      | Projected | Budget    |
| TAX LEVY FOR 2024 BUDGET 41110                 | 954,111          | 954,111   | 954,111   | 962,096   |
| Managed Forest Land Tax Program 41150          | 2,069            | 104       | 2,069     | 104       |
| Motel Room Tax 41210                           | 35,000           | 26,416    | 35,000    | 30,000    |
| Personal Property Aid 41900 (new)              | -                | -         | 150,000   | 7,202     |
| Total Taxes                                    | 991,180          | 980,631   | 1,141,180 | 999,402   |
|                                                | 2024             | Through   | 2024      | 2025      |
| INTERGOVERNMENTAL 43000                        | Budget           | 9/30      | Projected | Budget    |
| SHARED REVENUES 43410                          |                  |           |           |           |
| Shared Revenue Aid 43411                       | 84,988           | 12,771    | 84,988    | 87,076    |
| Personal Property Aid 43412                    | 3,247            | 3,247     | 3,247     | -         |
| Exempt Computer Aid 43413                      | 29               |           | 29        | 29        |
| Municipal Services Aid 43414                   | 300              | 262       | 262       | 262       |
| Fire Insurance 2% 43420                        | 12,500           | 17,646    | 17,646    | 17,646    |
| General Transportation Aid 43531               | 118,902          | 89,176    | 118,902   | 118,902   |
| Recycling Grant 43545                          | 3,700            | 3,768     | 3,768     | 3,700     |
| DNR Aid in Lieu of Taxes 43620                 | 560              | -         | 560       | 560       |
| DNR Managed Forest Land 43650                  | 104              | -         | -         | -         |
| Other Grants 43690                             | -                | -         | 330       | -         |
| Total Intergovernmental                        | 224,330          | 126,870   | 229,732   | 228,175   |
|                                                | 2024             | Through   | 2024      | 2025      |
| LICENSES & PERMITS 44000                       | Budget           | 9/30      | Projected | Budget    |
| BUSINESS & OCCUPATIONAL LICENSES 44100         |                  |           |           |           |
| Alcohol Licensing 44101                        | 2,500            | 3,086     | 3,086     | 2,500     |
| Operator Licenses 44102                        | 3,500            | 4,560     | 4,620     | 600       |
| Cigarette Licenses 44103                       | 200              | 200       | 200       | 200       |
| Fireworks 44104                                | 1,500            | 1,578     | 1,578     | 1,578     |
| Dog Licenses 44200                             | 600              | 685       | 625       | 200       |
| Driveway Permits (not used in 2024)            |                  |           |           |           |
| Building Permits & Related 44300               | 15,040           | 60,520    | 62,735    | 25,000    |
| Zoning Fees 44400                              | 1,500            | 860       | 1,160     | 600       |
| Other Regulartory Permits (Driveway/ROW) 44900 | 400              | 450       | 750       | 500       |
| Total Licenses & Permits                       | 25,240           | 71,939    | 74,754    | 31,178    |
|                                                | 2024             | Through   | 2024      | 2025      |
| PUBLIC CHARGES FOR SERVICE 46000               | Budget           | 9/30      | Projected | Budget    |
| General Government 46100                       | 500              | 15,336    | 15,441    | 500       |
| Fire Protection (911 Signs Installed) 46290    | 500              | -         | 400       | 400       |
| Street Lighting 46321                          | 4,599            | 5,386     | 5,386     | 4,600     |
| Curbside Garbage 46420 (820)                   | 95,258           | 98,107    | 98,107    | 118,080   |
| Curbside Recycling 46435 (820)                 | 44,014           | 38,211    | 38,211    | 88,560    |
| Cemeteries 46540                               | -                | -         | -         | 250       |
| Cobb Road City ELK Mntn Agreement 46399        | 875              |           | 875       | 875       |
| Total Public Charges for Service               | 145,746          | 157,040   | 158,420   | 213,265   |
|                                                | 2024             | Through   | 2024      | 2025      |
| MISCELLANEOUS 48000                            | Budget           | 9/30      | Projected | Budget    |
| Interest 48110                                 | 18,838           | 64,439    | 74,439    | 9,600     |
| Sale of HWY equip/property 48303               | -                | -         | 400       | -         |
| Total Miscellaneous                            | 18,838           | 64,439    | 74,839    | 9,600     |
|                                                |                  |           |           | •         |
| TOTAL REVENUE                                  | 1,405,334        | 1,400,919 | 1,678,925 | 1,481,620 |
| Budget Surplus/Carry Forward 11000             | 260,000          |           | 260,000   | 463,320   |
| TOTAL AVAILABLE FUNDS                          | <u>1,665,334</u> |           | 1,938,925 | 1,944,940 |